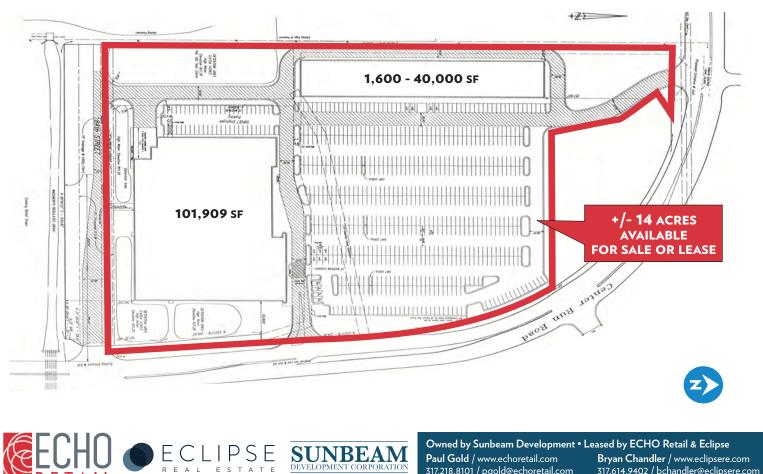

## FOR SALE OR LEASE

- 101,909 square foot former Target and 1,600 40,000 square feet of small shop space available for sale or lease in Castleton - Indianapolis' largest trade area.
- +/- 14 Acres
- Zoned C4
- 695 parking spaces available.
- Prime commercial property in Castleton located across from Costo and adjacent to the 1.3 Million square foot Castleton Square Mall, the largest shopping mall and shopping district in the state of Indiana.
- Signalized intersection at 86th Street with convenient access via two points of ingress/egress.