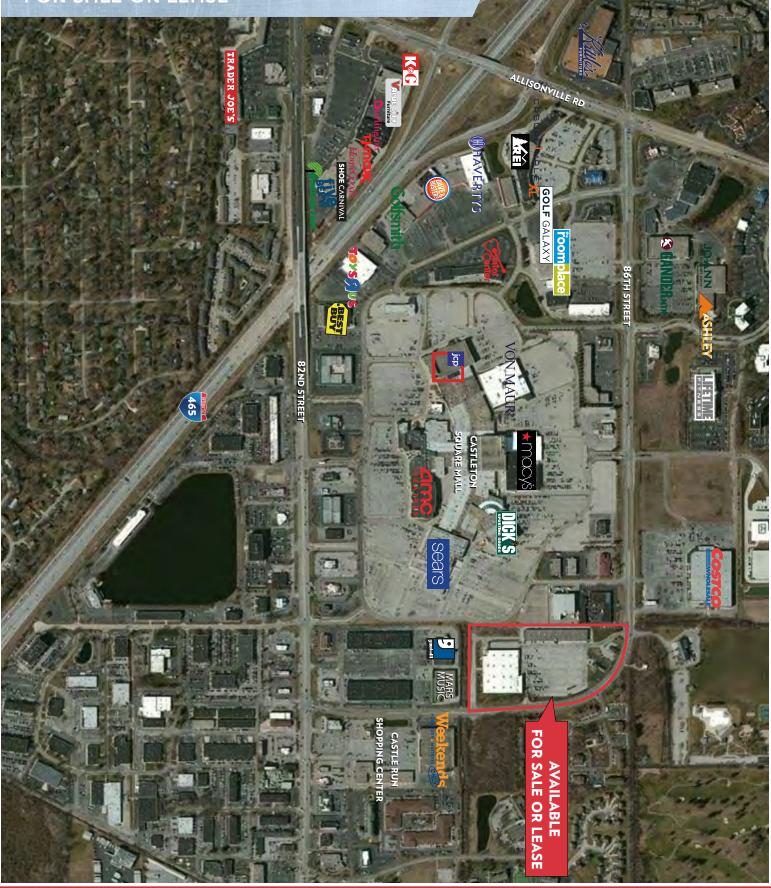

## FOR SALE OR LEASE

- 101,909 square foot former Target and 1,600 40,000 square feet of small shop space available for sale or lease in Castleton - Indianapolis' largest trade area.
- +/- 14 Acres
- Zoned C4
- 695 parking spaces available.
- Prime commercial property in Castleton located across from Costo and adjacent to the 1.3 Million square foot Castleton Square Mall, the largest shopping mall and shopping district in the state of Indiana.
- Signalized intersection at 86th Street with convenient access via two points of ingress/egress.

### FOR SALE OR LEASE