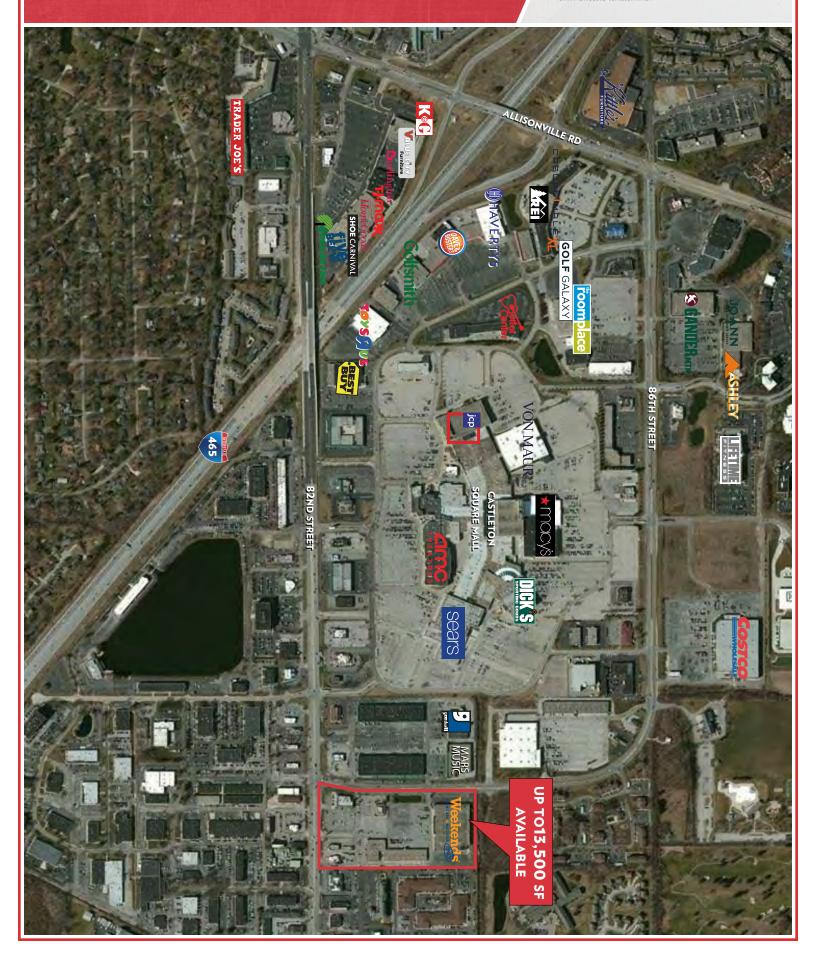

## UP TO 13,500 SF AVAILABLE FOR LEASE

- Join newly opened Weekends Only Furniture & Mattress.
- Co-tenants include Armed Forces, Concentra, Asaka, Hooters and The Yard Line.
- Located in Indianapolis' primary trade area, just east of Castleton Sqaure Mall, the largest shopping mall and shopping district in the state of Indiana.
- Easy access to 82nd Street and Center Run Drive with two signalized intersections.
- Ample parking available.

## TRAFFIC COUNTS

E. 86th Street - 19,567 ADT E.82nd Street - 51,012 ADT

| DEMOGRAPHICS      | 3 Miles  | 5 Miles  | 7 Miles  |
|-------------------|----------|----------|----------|
| Population        | 52,452   | 162,853  | 356,993  |
| Households        | 24,977   | 71,944   | 150,861  |
| Median HH Income  | \$65,990 | \$71,298 | \$68,294 |
| Active Businesses | 4.550    | 8.960    | 17.136   |