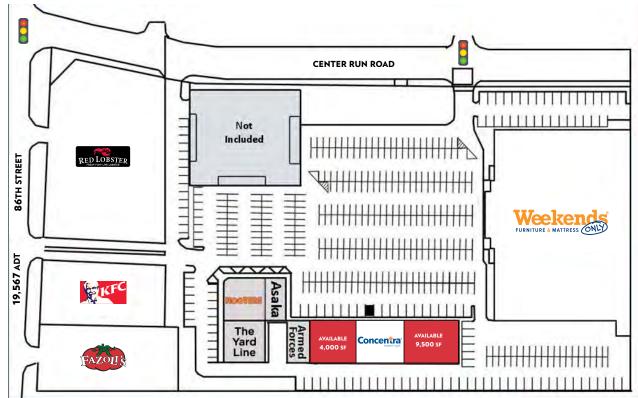

## UP TO 13,500 SF AVAILABLE FOR LEASE

- Join newly opened Weekends Only Furniture & Mattress.
- Co-tenants include Armed Forces, Concentra, Asaka, Hooters and The Yard Line.
- Located in Indianapolis' primary trade area, just east of Castleton Sqaure Mall, the largest shopping mall and shopping district in the state of Indiana.
- Easy access to 82nd Street and Center Run Drive with two signalized intersections.
- Ample parking available.