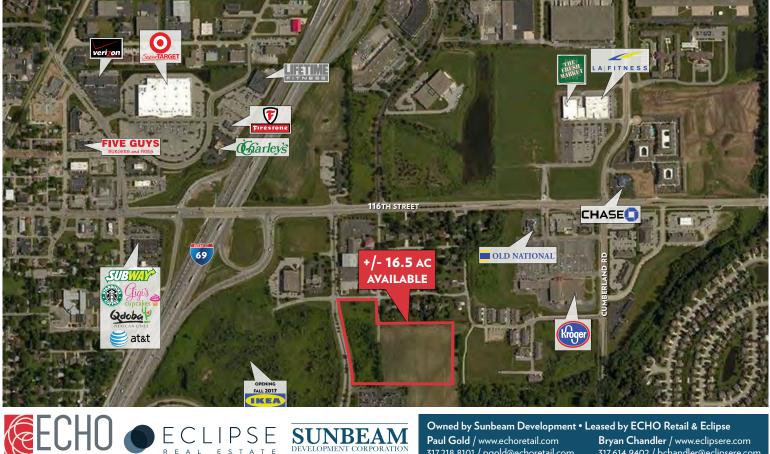

## EXIT FIVE CORPORATE PARK // FISHERS, IN

116th Street & USA Parkway, Fishers, IN 46037

## +/- 16.5 ACRE PARCEL AVAILABLE

**TRAFFIC COUNTS** E. 116th Street - 33,445 ADT Interstate 69 - 108,218 ADT

DEMOGRAPHICS

Population

- +/- 16.5 Acres available in Exit Five Corporate Park.
- Easy acess to Interstate 69 and East 116th Street via signalized intersection.