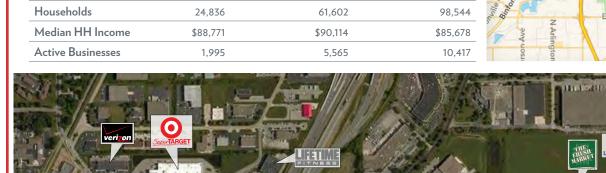

## +/- 16.5 ACRE PARCEL AVAILABLE

**TRAFFIC COUNTS** E. 116th Street - 33,445 ADT Interstate 69 - 108,218 ADT

DEMOGRAPHICS

Population

- +/- 16.5 Acres available in Exit Five Corporate Park.
- Easy acess to Interstate 69 and East 116th Street via signalized intersection.

**3** Miles

66,334

EAL

- Diverse labor force with several office and industrial parks flanking I-69 bolster a strong daytime population base for retailers.
- Fishers ranked eighth in the best places to live, according to Money magazine, and America's best affordable suburb by Business Week.

5 Miles

161,642

7 Miles

252,760

317.218.8101 / pgold@echoretail.com

317.614.9402 / bchandler@eclipsere.com