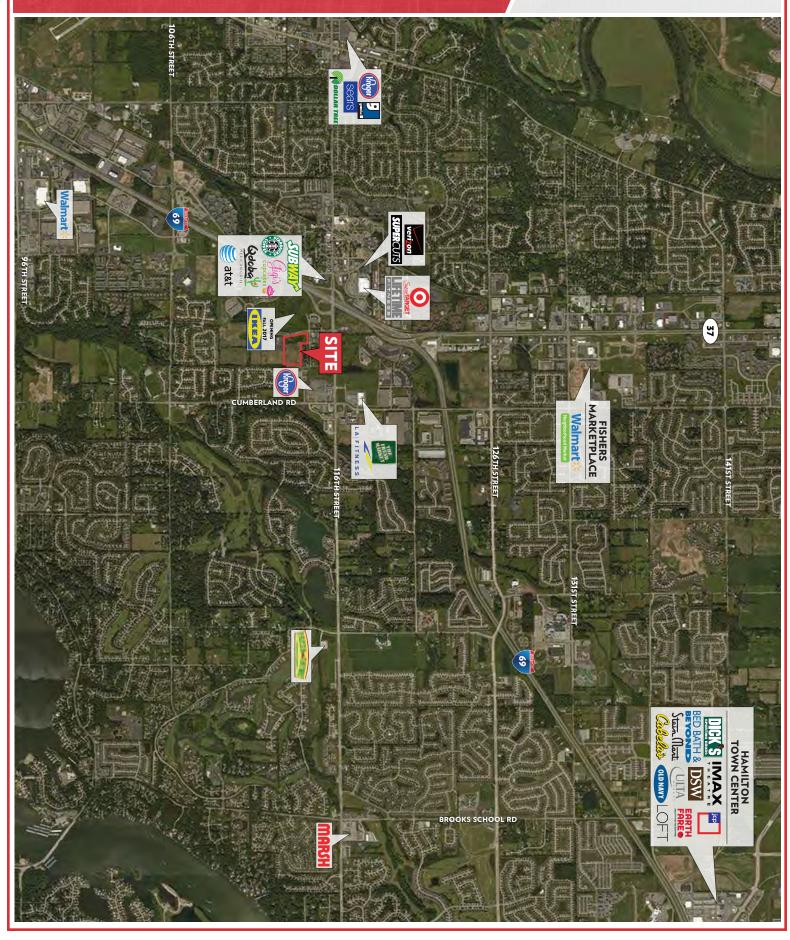

## EXIT FIVE CORPORATE PARK // FISHERS, IN

116th Street & USA Parkway, Fishers, IN 46037

## +/- 16.5 ACRE PARCEL AVAILABLE

**TRAFFIC COUNTS** E. 116th Street - 33,445 ADT Interstate 69 - 108,218 ADT

DEMOGRAPHICS

Population

- +/- 16.5 Acres available in Exit Five Corporate Park.
- Easy acess to Interstate 69 and East 116th Street via signalized intersection.