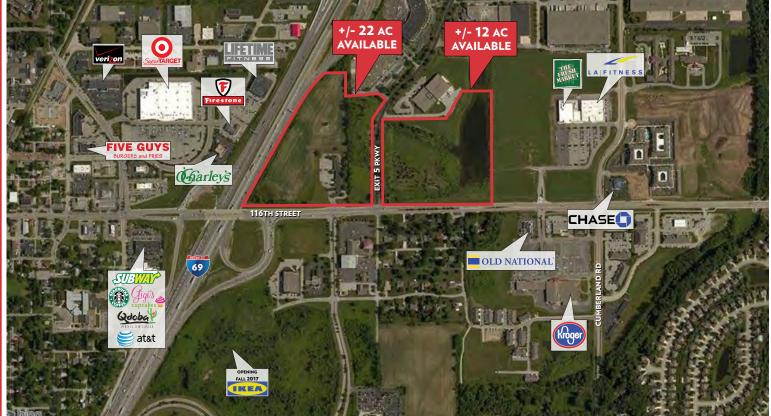

## **EXIT FIVE BUSINESS CENTER** // FISHERS, IN

NEC I-69 & 116th Street, Fishers, IN 46037

## +/- 34 ACRES AVAILABLE FOR DEVELOPMENT

- +/- 34 Acres available along Fisher's busy thoroughfare on East 116th Street.
- Located in Exit Five Business Center and easy acess to Interstate 69.
- Surrounded by affluent neighborhoods and strong daytime population with 11,685 businesses
- Fishers ranked eighth in the best places to live, according to Money magazine, and America's best affordable suburb by Business Week.