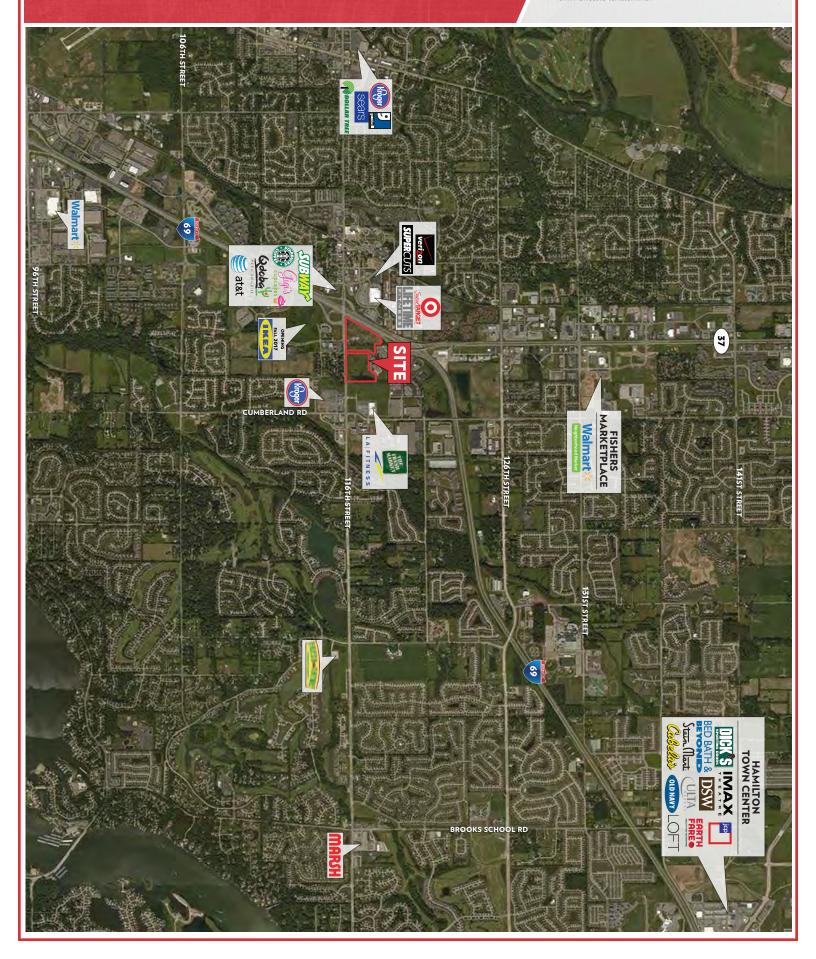

## **EXIT FIVE BUSINESS CENTER** // FISHERS, IN

NEC I-69 & 116th Street, Fishers, IN 46037

## +/- 34 ACRES AVAILABLE FOR DEVELOPMENT

- +/- 34 Acres available along Fisher's busy thoroughfare on East 116th Street.
- Located in Exit Five Business Center and easy acess to Interstate 69.
- Surrounded by affluent neighborhoods and strong daytime population with 11,685 businesses
- Fishers ranked eighth in the best places to live, according to Money magazine, and America's best affordable suburb by Business Week.