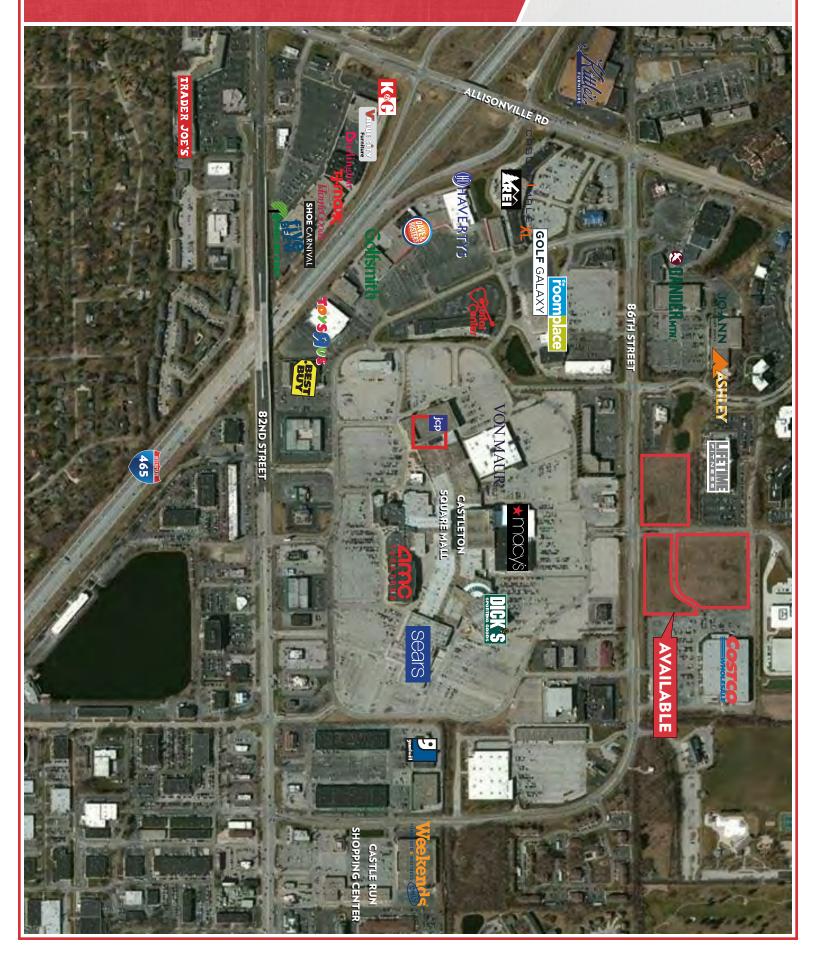

## **BUILD - TO - SUIT LEASE/SALE**

- Build-to-Suit parcels available for lease or sale, with the ability to accommodate approximately 100,000 SF of retail space.
- Outlots Available.
- Located in Indianapolis' primary trade area, aross from Castleton Square Mall.
- Parcels are the only remaining undeveloped parcels in the Castleton Area.
- Signalized intersection at 86th Street with easy access to Interstate 465.