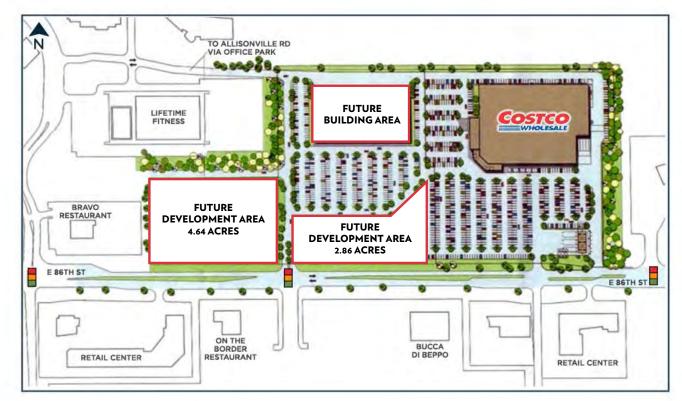

## **BUILD - TO - SUIT LEASE/SALE**

- Build-to-Suit parcels available for lease or sale, with the ability to accommodate approximately 100,000 SF of retail space.
- Outlots Available.
- Located in Indianapolis' primary trade area, aross from Castleton Square Mall.
- Parcels are the only remaining undeveloped parcels in the Castleton Area.
- Signalized intersection at 86th Street with easy access to Interstate 465.