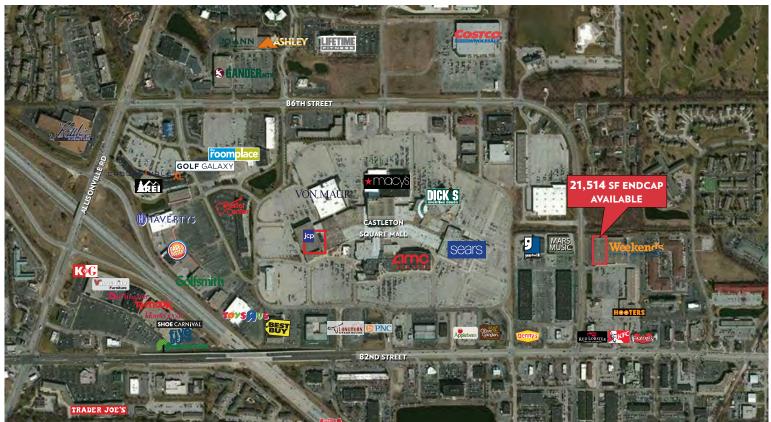

## SUBLEASE OPPORTUNITY AVAILABLE - 21,514 SF

- 21,514 sf endcap available for immediate occupancy
- Co-tenants include Asaka, Hooters and The Yard Line.
- Located in Weekends Only Furniture, just east of Castleton Sqaure Mall, the largest shopping mall and shopping district in the state of Indiana.
- Easy access to 82nd Street and Center Run Drive with two signalized intersections.
- Ample parking available.