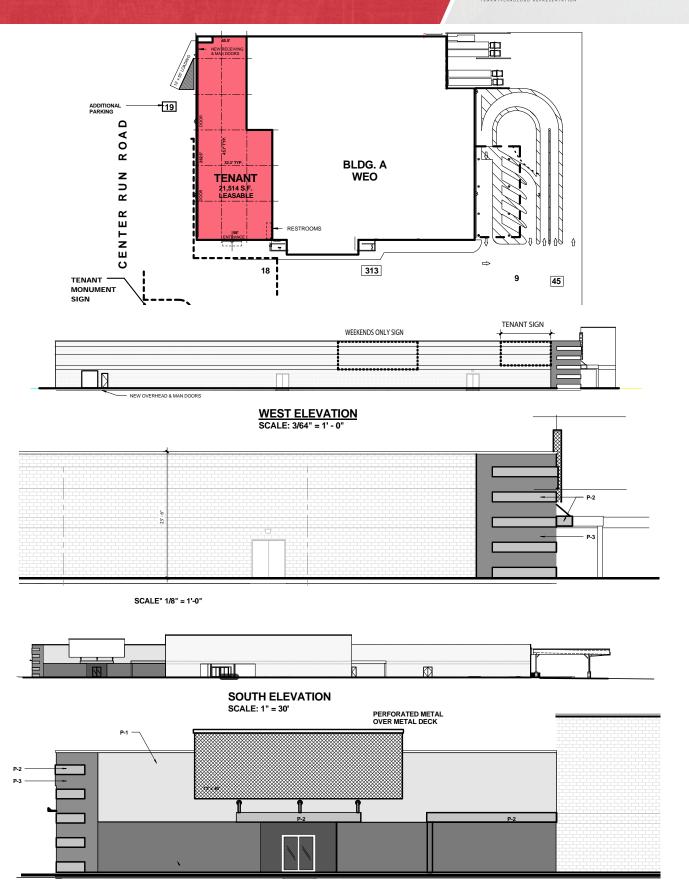

## SUBLEASE OPPORTUNITY AVAILABLE - 21,514 SF

- 21,514 sf endcap available for immediate occupancy
- Co-tenants include Asaka, Hooters and The Yard Line.
- Located in Weekends Only Furniture, just east of Castleton Sqaure Mall, the largest shopping mall and shopping district in the state of Indiana.
- Easy access to 82nd Street and Center Run Drive with two signalized intersections.
- Ample parking available.